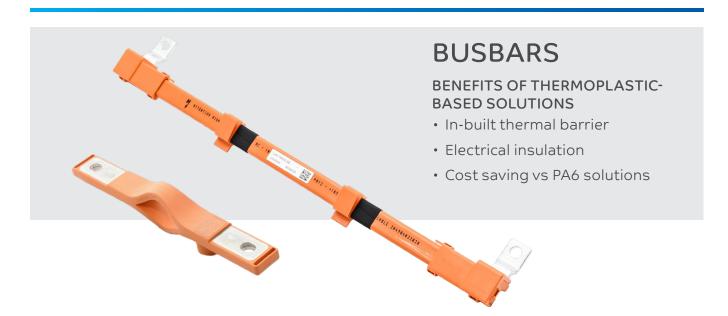

## **APPLICATION REQUIREMENTS**

- Dimensional stability
- Electrical insulation
- Built-in intumescence
- · Orange color

## **MATERIAL REQUIREMENTS**

- · Orange color
- Flame retardency
- High CTI

| POTENTIAL MATERIALS             | NOTES                           |
|---------------------------------|---------------------------------|
| VALOX™ 310SE0 (FR PBT)          | High HDT                        |
| VALOX™ 553 (FR 30%GF PC/PBT)    | High HDT; high stiffness        |
| VALOX™ 771 (FR 35%MF/GF PC/PBT) | High HDT & CTI                  |
| SABIC® PPc H1030 (FR 30%SGF-PP) | Intumescent; low wall thickness |
| STAMAX™ 30YH570 (FR 30%LGF-PP)  | Intumescent                     |